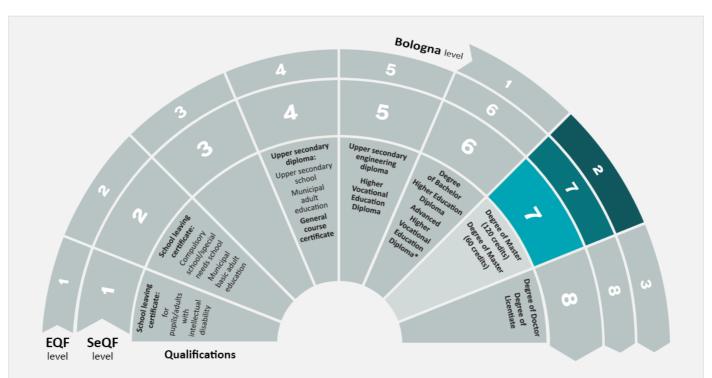

The figure below shows the assigned level of the Swedish qualification in the Swedish National Qualifications Framework (SeQF) and how it relates to the European qualifications frameworks.

This assessment is provided as guidance by UHR. It is based on our knowledge of the country's education system and not on the individual's education documents. UHR applies the principles of the international recognition convention Lisbon Recognition Convention and assumes the foreign qualification is recognised in the country of study.

#### The level of Swedish qualifications and degrees

Swedish degrees and final grades are placed within reference frameworks that show different levels of learning outcomes. In the figure, the Swedish reference framework SeQF is shown as well as the European reference frameworks that facilitate comparison to other countries. Please note the figure does not contain all Swedish qualifications.

Not all qualifications are included in the figure.

#### What do the abbreviations mean?

- SeQF The Swedish National Qualifications Framework
- EQF European Qualifications Framework
- Bologna Framework Qualifications Framework for the European Higher Education Area (QF- EHEA)

<sup>\*</sup>Please note that the Advanced Higher Vocational Education Diploma is included in EQF och SeQF level 6, but not in Bologna level 1.