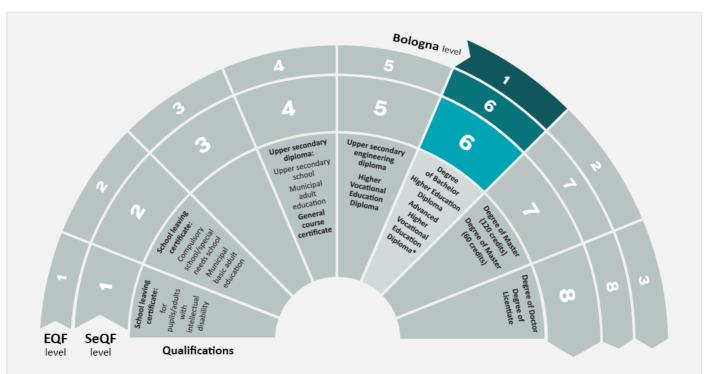

#### About the qualification comparison

UHR assesses the foreign qualification as comparable to a Swedish Degree of Bachelor.

The figure below shows the assigned level of the Swedish qualification in the Swedish National Qualifications Framework (SeQF) and how it relates to the European qualifications frameworks.

#### The level of Swedish qualifications and degrees

Swedish degrees and final grades are placed within reference frameworks that show different levels of learning outcomes. In the figure, the Swedish reference framework SeQF is shown as well as the European reference frameworks that facilitate comparison to other countries. Please note the figure does not contain all Swedish qualifications.

Not all qualifications are included in the figure.

### What do the abbreviations mean?

- SeQF The Swedish National Qualifications Framework
- EQF European Qualifications Framework
- Bologna Framework Qualifications Framework for the European Higher Education Area (QF- EHEA)

<sup>\*</sup>Please note that the Advanced Higher Vocational Education Diploma is included in EQF och SeQF level 6, but not in Bologna level 1.