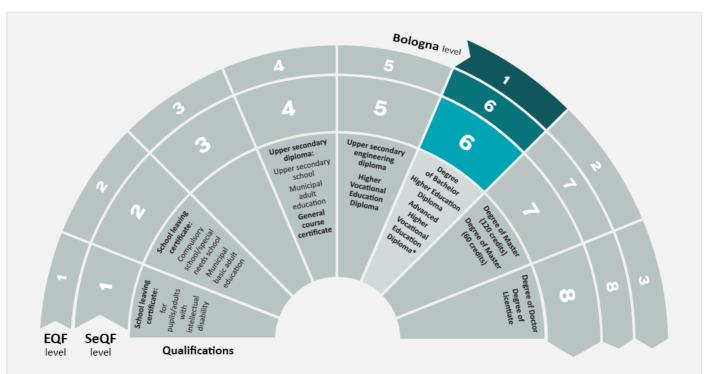

#### About the qualification comparison

UHR assesses the foreign qualification as comparable to a Swedish Degree of Bachelor of Science in Engineering.

The figure below shows the assigned level of the Swedish qualification in the Swedish National Qualifications Framework (SeQF) and how it relates to the European qualifications frameworks.

### The level of Swedish qualifications and degrees

Swedish degrees and final grades are placed within reference frameworks that show different levels of learning outcomes. In the figure, the Swedish reference framework SeQF is shown as well as the European reference frameworks that facilitate comparison to other countries. Please note the figure does not contain all Swedish qualifications.

Not all qualifications are included in the figure.

### What do the abbreviations mean?

- SeQF The Swedish National Qualifications Framework
- EQF European Qualifications Framework
- Bologna Framework Qualifications Framework for the European Higher Education Area (QF- EHEA)

<sup>\*</sup>Please note that the Advanced Higher Vocational Education Diploma is included in EQF och SeQF level 6, but not in Bologna level 1.