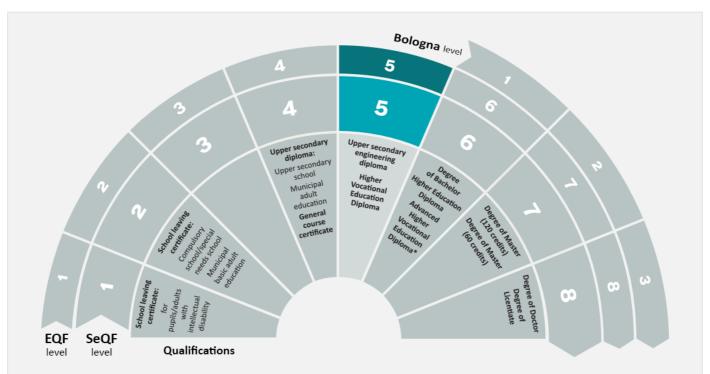

#### About the qualification comparison

UHR assesses the foreign qualification as comparable to a Swedish Higher Vocational Education Diploma.

The figure below shows the assigned level of the Swedish qualification in the Swedish National Qualifications Framework (SeQF) and how it relates to the European qualifications frameworks.

### The level of Swedish qualifications and degrees

Swedish degrees and final grades are placed within reference frameworks that show different levels of learning outcomes. In the figure, the Swedish reference framework SeQF is shown as well as the European reference frameworks that facilitate comparison to other countries. Please note the figure does not contain all Swedish qualifications.

Not all qualifications are included in the figure.

### What do the abbreviations mean?

- SeQF The Swedish National Qualifications Framework
- EQF European Qualifications Framework
- Bologna Framework Qualifications Framework for the European Higher Education Area (QF- EHEA)

<sup>\*</sup>Please note that the Advanced Higher Vocational Education Diploma is included in EQF och SeQF level 6, but not in Bologna level 1.