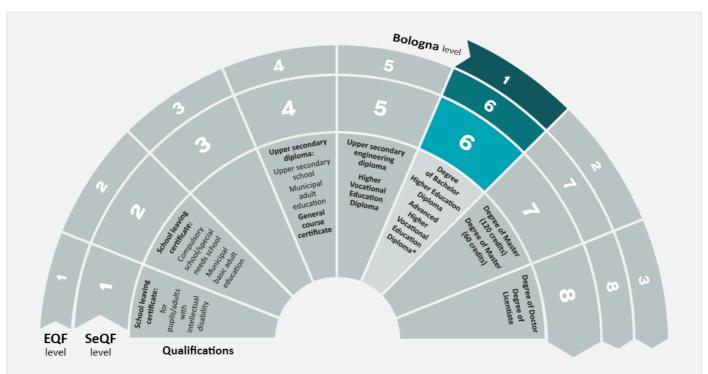

#### About the qualification comparison

UHR assesses the foreign qualification as comparable to a Swedish Degree of Bachelor.

The figure below shows the assigned level of the Swedish qualification in the Swedish National Qualifications Framework (SeQF) and how it relates to the European qualifications frameworks.

#### The level of Swedish qualifications and degrees

Swedish degrees and final grades are placed within reference frameworks that show different levels of learning outcomes. In the figure, the Swedish reference framework SeQF is shown as well as the European reference frameworks that facilitate comparison to other countries. Please note the figure does not contain all Swedish qualifications.

Not all qualifications are included in the figure.

## What do the abbreviations mean?

- SeQF The Swedish National Qualifications Framework
- EQF European Qualifications Framework
- Bologna Framework Qualifications Framework for the European Higher Education Area (QF- EHEA)

<sup>\*</sup>Please note that the Advanced Higher Vocational Education Diploma is included in EQF och SeQF level 6, but not in Bologna level 1.