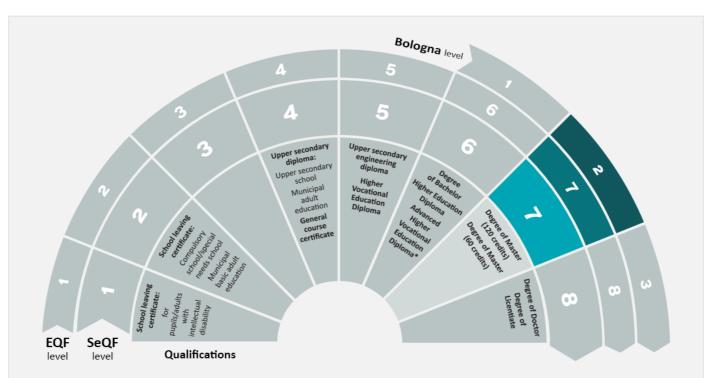

The figure below shows the assigned level of the Swedish qualification in the Swedish National Qualifications Framework (SeQF) and how it relates to the European qualifications frameworks.

This assessment is provided as guidance by UHR. It is based on our knowledge of the country's education system and not on the individual's education documents. UHR applies the principles of the international recognition convention Lisbon Recognition Convention and assumes the foreign qualification is recognised in the country of study.

## The level of Swedish qualifications and degrees

Swedish degrees and final grades are placed within reference frameworks that show different levels of learning outcomes. In the figure, the Swedish reference framework SeQF is shown as well as the European reference frameworks that facilitate comparison to other countries. Please note the figure does not contain all Swedish qualifications.

Not all qualifications are included in the figure.

## What do the abbreviations mean?

- SeQF The Swedish National Qualifications Framework
- EQF European Qualifications Framework
- Bologna Framework Qualifications Framework for the European Higher Education Area (QF- EHEA)

<sup>\*</sup>Please note that the Advanced Higher Vocational Education Diploma is included in EQF och SeQF level 6, but not in Bologna level 1.