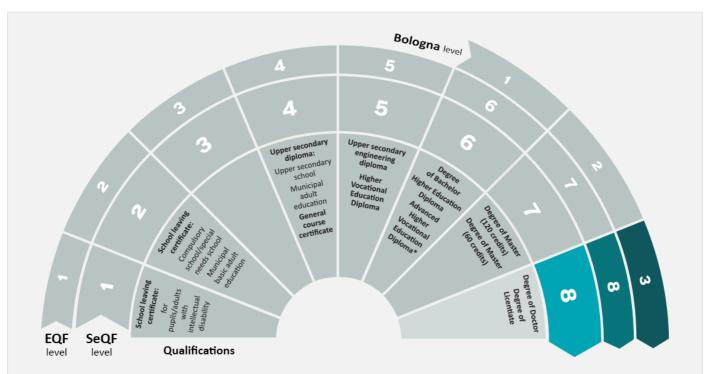

#### About the qualification comparison

UHR assesses the foreign qualification as comparable to a Swedish Degree of Doctor.

The figure below shows the assigned level of the Swedish qualification in the Swedish National Qualifications Framework (SeQF) and how it relates to the European qualifications frameworks.

### The level of Swedish qualifications and degrees

Swedish degrees and final grades are placed within reference frameworks that show different levels of learning outcomes. In the figure, the Swedish reference framework SeQF is shown as well as the European reference frameworks that facilitate comparison to other countries. Please note the figure does not contain all Swedish qualifications.

Not all qualifications are included in the figure.

#### What do the abbreviations mean?

- SeQF The Swedish National Qualifications Framework
- EQF European Qualifications Framework
- Bologna Framework Qualifications Framework for the European Higher Education Area (QF- EHEA)

<sup>\*</sup>Please note that the Advanced Higher Vocational Education Diploma is included in EQF och SeQF level 6, but not in Bologna level 1.