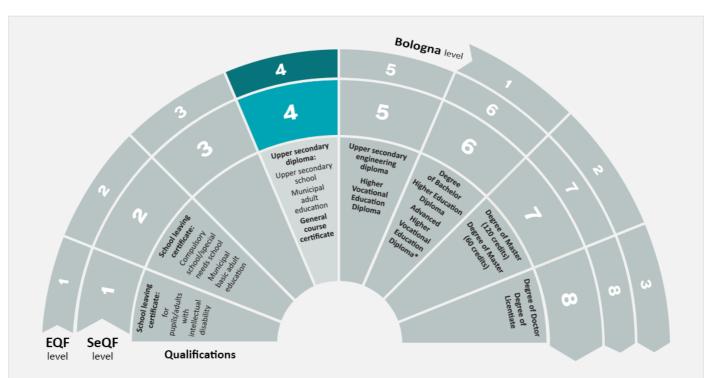

The figure below shows the assigned level of the Swedish qualification in the Swedish National Qualifications Framework (SeQF) and how it relates to the European qualifications frameworks.

This assessment is provided as guidance by UHR. It is based on our knowledge of the country's education system and not on the individual's education documents. UHR applies the principles of the international recognition convention Lisbon Recognition Convention and assumes the foreign qualification is recognised in the country of study.

### The level of Swedish qualifications and degrees

Swedish degrees and final grades are placed within reference frameworks that show different levels of learning outcomes. In the figure, the Swedish reference framework SeQF is shown as well as the European reference frameworks that facilitate comparison to other countries. Please note the figure does not contain all Swedish qualifications.

Not all qualifications are included in the figure.

#### What do the abbreviations mean?

- SeQF The Swedish National Qualifications Framework
- EQF European Qualifications Framework
- Bologna Framework Qualifications Framework for the European Higher Education Area (QF- EHEA)

<sup>\*</sup>Please note that the Advanced Higher Vocational Education Diploma is included in EQF och SeQF level 6, but not in Bologna level 1.