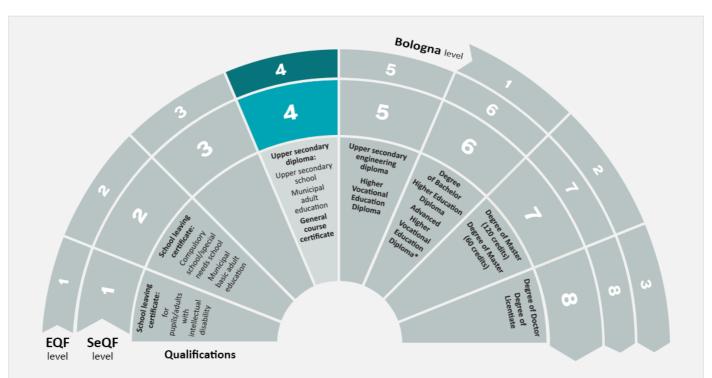

The figure below shows the assigned level of the Swedish qualification in the Swedish National Qualifications Framework (SeQF) and how it relates to the European qualifications frameworks.

This assessment is provided as guidance by UHR. It is based on our knowledge of the country's education system and not on the individual's education documents. UHR applies the principles of the international recognition convention Lisbon Recognition Convention and assumes the foreign qualification is recognised in the country of study.

#### The level of Swedish qualifications and degrees

Swedish degrees and final grades are placed within reference frameworks that show different levels of learning outcomes. In the figure, the Swedish reference framework SeQF is shown as well as the European reference frameworks that facilitate comparison to other countries. Please note the figure does not contain all Swedish qualifications.

Not all qualifications are included in the figure.

#### What do the abbreviations mean?

- SeQF The Swedish National Qualifications Framework
- EQF European Qualifications Framework
- Bologna Framework Qualifications Framework for the European Higher Education Area (QF- EHEA)

<sup>\*</sup>Please note that the Advanced Higher Vocational Education Diploma is included in EQF och SeQF level 6, but not in Bologna level 1.