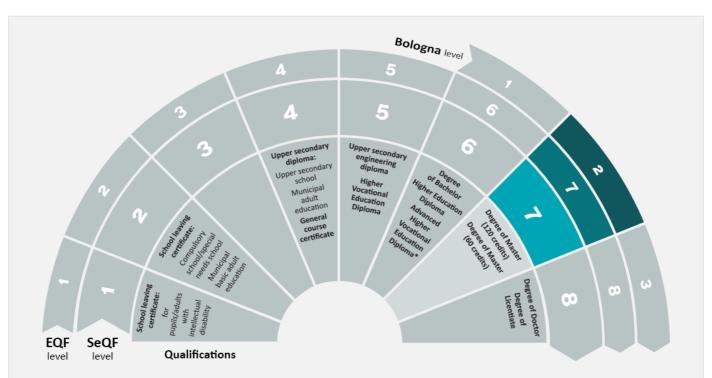

The figure below shows the assigned level of the Swedish qualification in the Swedish National Qualifications Framework (SeQF) and how it relates to the European qualifications frameworks.

This assessment is provided as guidance by UHR. It is based on our knowledge of the country's education system and not on the individual's education documents. UHR applies the principles of the international recognition convention Lisbon Recognition Convention and assumes the foreign qualification is recognised in the country of study.

### The level of Swedish qualifications and degrees

Swedish degrees and final grades are placed within reference frameworks that show different levels of learning outcomes. In the figure, the Swedish reference framework SeQF is shown as well as the European reference frameworks that facilitate comparison to other countries. Please note the figure does not contain all Swedish qualifications.

Not all qualifications are included in the figure.

#### What do the abbreviations mean?

- SeQF The Swedish National Qualifications Framework
- EQF European Qualifications Framework
- Bologna Framework Qualifications Framework for the European Higher Education Area (QF- EHEA)

<sup>\*</sup>Please note that the Advanced Higher Vocational Education Diploma is included in EQF och SeQF level 6, but not in Bologna level 1.