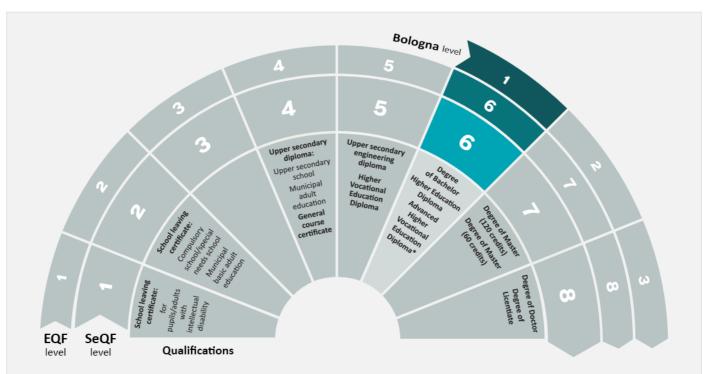

#### About the qualification comparison

UHR assesses the foreign qualification as comparable to a Swedish Degree of Bachelor.

The figure below shows the assigned level of the Swedish qualification in the Swedish National Qualifications Framework (SeQF) and how it relates to the European qualifications frameworks.

### The level of Swedish qualifications and degrees

Swedish degrees and final grades are placed within reference frameworks that show different levels of learning outcomes. In the figure, the Swedish reference framework SeQF is shown as well as the European reference frameworks that facilitate comparison to other countries. Please note the figure does not contain all Swedish qualifications.

Not all qualifications are included in the figure.

### What do the abbreviations mean?

- SeQF The Swedish National Qualifications Framework
- EQF European Qualifications Framework
- Bologna Framework Qualifications Framework for the European Higher Education Area (QF- EHEA)

<sup>\*</sup>Please note that the Advanced Higher Vocational Education Diploma is included in EQF och SeQF level 6, but not in Bologna level 1.