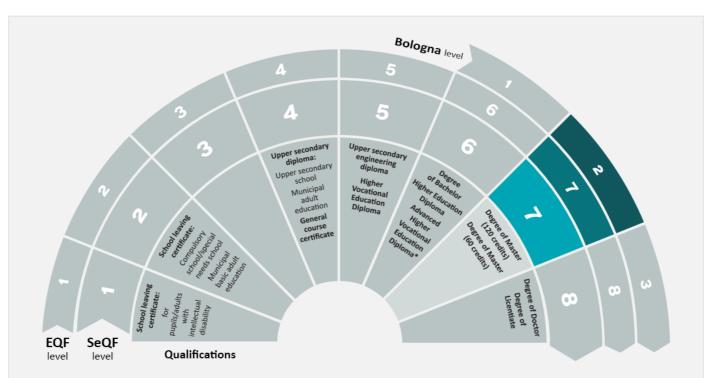

#### About the qualification comparison

UHR assesses the foreign qualification as comparable to a Swedish Degree of Master.

The figure below shows the assigned level of the Swedish qualification in the Swedish National Qualifications Framework (SeQF) and how it relates to the European qualifications frameworks.

## The level of Swedish qualifications and degrees

Swedish degrees and final grades are placed within reference frameworks that show different levels of learning outcomes. In the figure, the Swedish reference framework SeQF is shown as well as the European reference frameworks that facilitate comparison to other countries. Please note the figure does not contain all Swedish qualifications.

Not all qualifications are included in the figure.

### What do the abbreviations mean?

- SeQF The Swedish National Qualifications Framework
- EQF European Qualifications Framework
- Bologna Framework Qualifications Framework for the European Higher Education Area (QF- EHEA)

<sup>\*</sup>Please note that the Advanced Higher Vocational Education Diploma is included in EQF och SeQF level 6, but not in Bologna level 1.