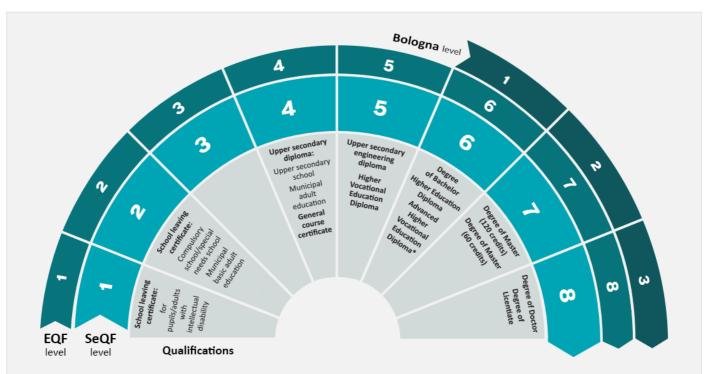

## The level of Swedish qualifications and degrees

Swedish degrees and final grades are placed within reference frameworks that show different levels of learning outcomes. In the figure, the Swedish reference framework SeQF is shown as well as the European reference frameworks that facilitate comparison to other countries. Please note the figure does not contain all Swedish qualifications.

Not all qualifications are included in the figure.

## What do the abbreviations mean?

SeQF – The Swedish National Qualifications Framework

EQF – European Qualifications Framework

Bologna Framework – Qualifications Framework for the European Higher Education Area (QF- EHEA)

<sup>\*</sup>Please note that the Advanced Higher Vocational Education Diploma is included in EQF och SeQF level 6, but not in Bologna level