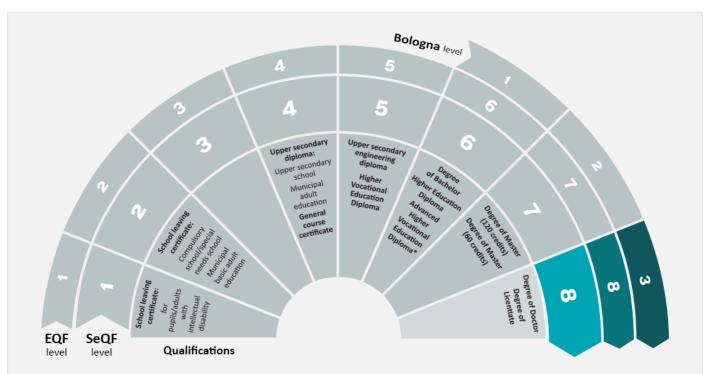

#### About the qualification comparison

UHR assesses the foreign qualification as comparable to a Swedish Degree of Doctor.

The figure below shows the assigned level of the Swedish qualification in the Swedish National Qualifications Framework (SeQF) and how it relates to the European qualifications frameworks.

### The level of Swedish qualifications and degrees

Swedish degrees and final grades are placed within reference frameworks that show different levels of learning outcomes. In the figure, the Swedish reference framework SeQF is shown as well as the European reference frameworks that facilitate comparison to other countries. Please note the figure does not contain all Swedish qualifications.

Not all qualifications are included in the figure.

### What do the abbreviations mean?

- SeQF The Swedish National Qualifications Framework
- EQF European Qualifications Framework
- Bologna Framework Qualifications Framework for the European Higher Education Area (QF- EHEA)

<sup>\*</sup>Please note that the Advanced Higher Vocational Education Diploma is included in EQF och SeQF level 6, but not in Bologna level 1.