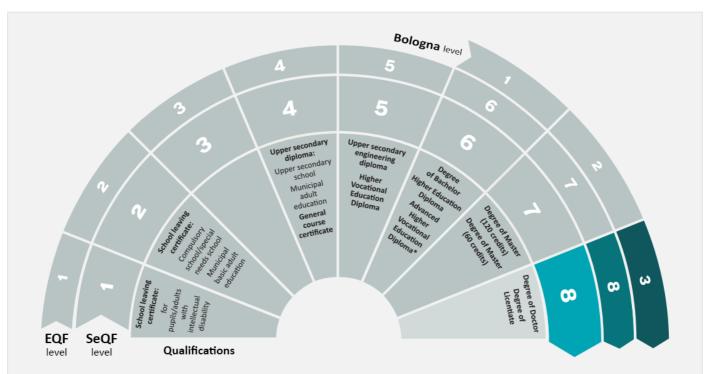

### About the qualification comparison

UHR assesses the foreign qualification as comparable to a Swedish Degree of Licentiate.

The figure below shows the assigned level of the Swedish qualification in the Swedish National Qualifications Framework (SeQF) and how it relates to the European qualifications frameworks.

## The level of Swedish qualifications and degrees

Swedish degrees and final grades are placed within reference frameworks that show different levels of learning outcomes. In the figure, the Swedish reference framework SeQF is shown as well as the European reference frameworks that facilitate comparison to other countries. Please note the figure does not contain all Swedish qualifications.

Not all qualifications are included in the figure.

### What do the abbreviations mean?

- SeQF The Swedish National Qualifications Framework
- EQF European Qualifications Framework
- Bologna Framework Qualifications Framework for the European Higher Education Area (QF- EHEA)

<sup>\*</sup>Please note that the Advanced Higher Vocational Education Diploma is included in EQF och SeQF level 6, but not in Bologna level 1.